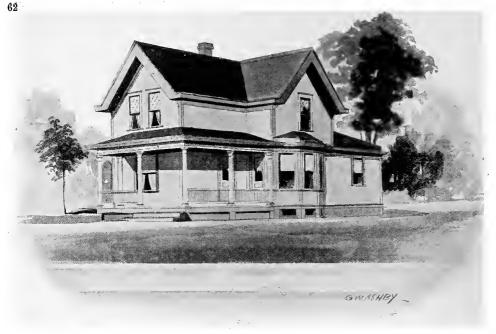

Size: Width, 35 feet; length, 31 feet, exclusive of porches

Blue prints consist of cellar and foundation plan; roof plan; first and second floor plans; front, rear, two side elevations; wall sections and all necessary interior details. Specifications consist of about twenty pages of typewritten matter.

Full and complete working plans and specifications of this house will be furnished for \$5.00. Cost of this house is from about \$2,500.00 to about \$2,800.00, according to the locality in which it is built.